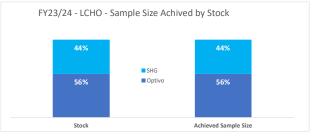

|        | LCHO Stock |            | Achieved S | ample Size | Sample size required to achieve the minimum statistical accuracy (margin of error at 95% confidence level: |     |  |  |
|--------|------------|------------|------------|------------|------------------------------------------------------------------------------------------------------------|-----|--|--|
|        | Number     | Percentage | Number     | Percentage | Number                                                                                                     |     |  |  |
| Optivo | 4,183      | 56%        | 523        | 56%        |                                                                                                            | 523 |  |  |
| SHG    | 3,286      | 44%        | 412        | 44%        |                                                                                                            | 411 |  |  |
| SH     | 7,469      |            | 935        |            |                                                                                                            | 934 |  |  |

|        | Stock | eved Sample Size |
|--------|-------|------------------|
| Optivo | 60%   | 59%              |
| SHG    | 40%   | 41%              |

|        | Stock | eved Sample Size |
|--------|-------|------------------|
| Optivo | 56%   | 56%              |
| SHG    | 44%   | 44%              |