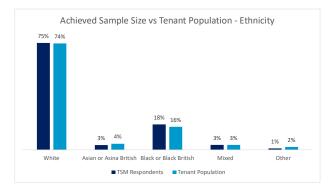

LCRA - FY23/24 Tenant Population and Achieved Sample Size by segments as at 31 March 2024

|                                | r ropulation and Achieved Sample Size by Seg                                                                                                                                 | Overall<br>Satisfaction                                                                 | Tenant Population                                                                                                                       |                                                                               | TSM Respondents                                                                                           |                                                                                     | DIFF                                                                                              | StatSign (*)                                                                    |
|--------------------------------|------------------------------------------------------------------------------------------------------------------------------------------------------------------------------|-----------------------------------------------------------------------------------------|-----------------------------------------------------------------------------------------------------------------------------------------|-------------------------------------------------------------------------------|-----------------------------------------------------------------------------------------------------------|-------------------------------------------------------------------------------------|---------------------------------------------------------------------------------------------------|---------------------------------------------------------------------------------|
|                                |                                                                                                                                                                              | Score                                                                                   | Number                                                                                                                                  | %                                                                             | Number                                                                                                    | %                                                                                   |                                                                                                   |                                                                                 |
| LCRA                           | All tenants                                                                                                                                                                  | 67%                                                                                     | 60,012                                                                                                                                  | 100%                                                                          | 2,545                                                                                                     | 100%                                                                                | -                                                                                                 | -                                                                               |
| Gender                         | Female<br>Male                                                                                                                                                               | 66%<br>70%                                                                              | 36,926<br>20,736                                                                                                                        | 64%<br>36%                                                                    | 1,705<br>888                                                                                              | 66%<br>34%                                                                          | 1.7%<br>-1.7%                                                                                     | NO<br>NO                                                                        |
| Age Group  Region (New Region) | Grand Total  18 - 24  25 - 34  35 - 44  45 - 54  55 - 64  65 - 74  75 - 84  85 and over  Grand Total  IOW, Surrey, Berks and Hants  Kent and Essex  London  Midlands  Sussex | 80%<br>59%<br>60%<br>66%<br>66%<br>72%<br>75%<br>87%<br>57%<br>83%<br>63%<br>81%<br>68% | 57,662<br>913<br>5,890<br>9,481<br>10,862<br>13,367<br>9,062<br>5,582<br>1,930<br>57,087<br>8,747<br>9,969<br>22,913<br>1,976<br>13,410 | 2%<br>10%<br>17%<br>19%<br>23%<br>16%<br>10%<br>3%<br>15%<br>40%<br>3%<br>24% | 2,593<br>40<br>277<br>392<br>479<br>595<br>437<br>230<br>70<br>2,520<br>333<br>414<br>1,068<br>112<br>582 | 2%<br>11%<br>16%<br>19%<br>24%<br>17%<br>9%<br>3%<br>13%<br>17%<br>43%<br>4%<br>23% | 0.0%<br>0.7%<br>-1.1%<br>0.0%<br>0.2%<br>1.5%<br>-0.7%<br>-0.6%<br>-2.1%<br>-1.0%<br>2.4%<br>1.0% | NO<br>NO<br>NO<br>NO<br>NO<br>NO<br>NO<br>NO<br>NO<br>NO<br>NO<br>NO<br>NO<br>N |
| Stock Group                    | Grand Total General Needs Affordable Rents & Intermediate Rents Housing for Older People & Supported Housing                                                                 | 66%<br>53%<br>79%                                                                       | <b>57,015</b> 49,075 2,007 6,622                                                                                                        | 85%<br>3%<br>11%                                                              | <b>2,509</b> 2,206 74 316                                                                                 | 85%<br>3%<br>12%                                                                    | -0.1%<br>-0.6%<br>0.7%                                                                            | NO<br>NO<br>NO                                                                  |
| Property Class<br>(Flat/House) | Grand Total Flat House Grand Total                                                                                                                                           | 65%<br>71%                                                                              | <b>57,704</b> 34,377 23,355 <b>57,732</b>                                                                                               | 60%<br>40%                                                                    | <b>2,596</b><br>1,491<br>963<br><b>2,454</b>                                                              | 61%<br>39%                                                                          | 1.2%<br>-1.2%                                                                                     | NO<br>NO                                                                        |
| Tenancy Length                 | Up to 5 years<br>6 to 10 years<br>11 to 15 years<br>16 to 20 years<br>More than 20 years<br>Grand Total                                                                      | 64%<br>57%<br>60%<br>58%<br>57%                                                         | 14,568<br>11,015<br>9,890<br>6,669<br>15,083                                                                                            | 25%<br>19%<br>17%<br>12%<br>26%                                               | 398<br>261<br>235<br>169<br>351                                                                           | 28%<br>18%<br>17%<br>12%<br>25%                                                     | 2.7%<br>-0.8%<br>-0.7%<br>0.3%<br>-1.5%                                                           | NO<br>NO<br>NO<br>NO                                                            |
| Ethnicity                      | White Asian or Asina British Black or Black British Mixed Other Grand Total                                                                                                  | 71%<br>55%<br>68%<br>50%<br>53%                                                         | 33,153<br>1,905<br>7,151<br>1,540<br>862<br><b>44,611</b>                                                                               | 74%<br>4%<br>16%<br>3%<br>2%                                                  | 1,479<br>65<br>352<br>68<br>18<br>1,982                                                                   | 75%<br>3%<br>18%<br>3%<br>1%                                                        | 0.3%<br>-1.0%<br>1.7%<br>0.0%<br>-1.0%                                                            | NO<br>NO<br>NO<br>NO<br>YES                                                     |