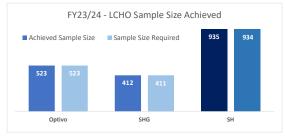

|        | LCHO Stock |            | Achieved S | ample Size | Sample size required to achieve the minimum statistical accuracy (margin of error at 95% confidence level: |     |  |  |
|--------|------------|------------|------------|------------|------------------------------------------------------------------------------------------------------------|-----|--|--|
|        | Number     | Percentage | Number     | Percentage | Number                                                                                                     |     |  |  |
| Optivo | 4,183      | 56%        | 523        | 56%        |                                                                                                            | 523 |  |  |
| SHG    | 3,286      | 44%        | 412        | 44%        |                                                                                                            | 411 |  |  |
| SH     | 7,469      |            | 935        |            |                                                                                                            | 934 |  |  |