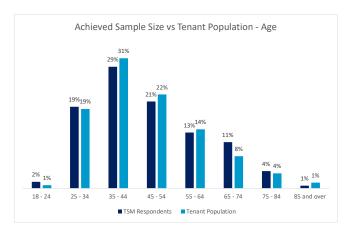

LCRA - FY23/24 Tenant Population and Achieved Sample Size by segments as at 31 March 2024

|                                | r ropulation and Achieved Sample Size by Seg                                                                                                                                 | Overall<br>Satisfaction                                                                 | Tenant Population                                                                                                                       |                                                                               | TSM Respondents                                                                                           |                                                                                     | DIFF                                                                                              | StatSign (*)                                                                    |
|--------------------------------|------------------------------------------------------------------------------------------------------------------------------------------------------------------------------|-----------------------------------------------------------------------------------------|-----------------------------------------------------------------------------------------------------------------------------------------|-------------------------------------------------------------------------------|-----------------------------------------------------------------------------------------------------------|-------------------------------------------------------------------------------------|---------------------------------------------------------------------------------------------------|---------------------------------------------------------------------------------|
|                                |                                                                                                                                                                              | Score                                                                                   | Number                                                                                                                                  | %                                                                             | Number                                                                                                    | %                                                                                   |                                                                                                   |                                                                                 |
| LCRA                           | All tenants                                                                                                                                                                  | 67%                                                                                     | 60,012                                                                                                                                  | 100%                                                                          | 2,545                                                                                                     | 100%                                                                                | -                                                                                                 | -                                                                               |
| Gender                         | Female<br>Male                                                                                                                                                               | 66%<br>70%                                                                              | 36,926<br>20,736                                                                                                                        | 64%<br>36%                                                                    | 1,705<br>888                                                                                              | 66%<br>34%                                                                          | 1.7%<br>-1.7%                                                                                     | NO<br>NO                                                                        |
| Age Group  Region (New Region) | Grand Total  18 - 24  25 - 34  35 - 44  45 - 54  55 - 64  65 - 74  75 - 84  85 and over  Grand Total  IOW, Surrey, Berks and Hants  Kent and Essex  London  Midlands  Sussex | 80%<br>59%<br>60%<br>66%<br>66%<br>72%<br>75%<br>87%<br>57%<br>83%<br>63%<br>81%<br>68% | 57,662<br>913<br>5,890<br>9,481<br>10,862<br>13,367<br>9,062<br>5,582<br>1,930<br>57,087<br>8,747<br>9,969<br>22,913<br>1,976<br>13,410 | 2%<br>10%<br>17%<br>19%<br>23%<br>16%<br>10%<br>3%<br>15%<br>40%<br>3%<br>24% | 2,593<br>40<br>277<br>392<br>479<br>595<br>437<br>230<br>70<br>2,520<br>333<br>414<br>1,068<br>112<br>582 | 2%<br>11%<br>16%<br>19%<br>24%<br>17%<br>9%<br>3%<br>13%<br>17%<br>43%<br>4%<br>23% | 0.0%<br>0.7%<br>-1.1%<br>0.0%<br>0.2%<br>1.5%<br>-0.7%<br>-0.6%<br>-2.1%<br>-1.0%<br>2.4%<br>1.0% | NO<br>NO<br>NO<br>NO<br>NO<br>NO<br>NO<br>NO<br>NO<br>NO<br>NO<br>NO<br>NO<br>N |
| Stock Group                    | Grand Total General Needs Affordable Rents & Intermediate Rents Housing for Older People & Supported Housing                                                                 | 66%<br>53%<br>79%                                                                       | <b>57,015</b> 49,075 2,007 6,622                                                                                                        | 85%<br>3%<br>11%                                                              | <b>2,509</b> 2,206 74 316                                                                                 | 85%<br>3%<br>12%                                                                    | -0.1%<br>-0.6%<br>0.7%                                                                            | NO<br>NO<br>NO                                                                  |
| Property Class<br>(Flat/House) | Grand Total Flat House Grand Total                                                                                                                                           | 65%<br>71%                                                                              | <b>57,704</b> 34,377 23,355 <b>57,732</b>                                                                                               | 60%<br>40%                                                                    | <b>2,596</b><br>1,491<br>963<br><b>2,454</b>                                                              | 61%<br>39%                                                                          | 1.2%<br>-1.2%                                                                                     | NO<br>NO                                                                        |
| Tenancy Length                 | Up to 5 years<br>6 to 10 years<br>11 to 15 years<br>16 to 20 years<br>More than 20 years<br>Grand Total                                                                      | 64%<br>57%<br>60%<br>58%<br>57%                                                         | 14,568<br>11,015<br>9,890<br>6,669<br>15,083                                                                                            | 25%<br>19%<br>17%<br>12%<br>26%                                               | 398<br>261<br>235<br>169<br>351                                                                           | 28%<br>18%<br>17%<br>12%<br>25%                                                     | 2.7%<br>-0.8%<br>-0.7%<br>0.3%<br>-1.5%                                                           | NO<br>NO<br>NO<br>NO                                                            |
| Ethnicity                      | White Asian or Asina British Black or Black British Mixed Other Grand Total                                                                                                  | 71%<br>55%<br>68%<br>50%<br>53%                                                         | 33,153<br>1,905<br>7,151<br>1,540<br>862<br><b>44,611</b>                                                                               | 74%<br>4%<br>16%<br>3%<br>2%                                                  | 1,479<br>65<br>352<br>68<br>18<br>1,982                                                                   | 75%<br>3%<br>18%<br>3%<br>1%                                                        | 0.3%<br>-1.0%<br>1.7%<br>0.0%<br>-1.0%                                                            | NO<br>NO<br>NO<br>NO<br>YES                                                     |