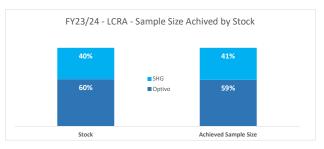

FY23/24 Sample Size Achieved for Overall Satisfaction as at 31 March 2024

|        | LCRA Stock |            | Achieved S | Sample Size | Sample size required to achieve the minimum statistical accuracy (margin of error at 95% confidence level: |  |  |
|--------|------------|------------|------------|-------------|------------------------------------------------------------------------------------------------------------|--|--|
|        | Number     | Percentage | Number     | Percentage  | Number                                                                                                     |  |  |
| Optivo | 36,007     | 60%        | 1,507      | 59%         | 1,385                                                                                                      |  |  |
| SHG    | 24,005     | 40%        | 1,037      | 41%         | 924                                                                                                        |  |  |
| SH     | 60,012     |            | 2,545      |             | 2,300                                                                                                      |  |  |

|        | Stock | eved Sample Size |
|--------|-------|------------------|
| Optivo | 60%   | 59%              |
| SHG    | 40%   | 41%              |

|        | Stock | eved Sample Size |
|--------|-------|------------------|
| Optivo | 56%   | 56%              |
| SHG    | 44%   | 44%              |