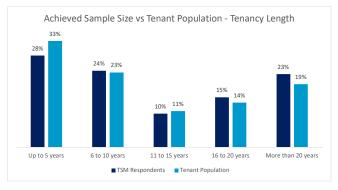

LCRA - FY23/24 Tenant Population and Achieved Sample Size by segments as at 31 March 2024

|                                | r ropulation and Achieved Sample Size by Seg                                                                                                                                 | Overall<br>Satisfaction                                                                 | Tenant Population                                                                                                                       |                                                                               | TSM Respondents                                                                                           |                                                                                     | DIFF                                                                                              | StatSign (*)                                                                    |
|--------------------------------|------------------------------------------------------------------------------------------------------------------------------------------------------------------------------|-----------------------------------------------------------------------------------------|-----------------------------------------------------------------------------------------------------------------------------------------|-------------------------------------------------------------------------------|-----------------------------------------------------------------------------------------------------------|-------------------------------------------------------------------------------------|---------------------------------------------------------------------------------------------------|---------------------------------------------------------------------------------|
|                                |                                                                                                                                                                              | Score                                                                                   | Number                                                                                                                                  | %                                                                             | Number                                                                                                    | %                                                                                   |                                                                                                   |                                                                                 |
| LCRA                           | All tenants                                                                                                                                                                  | 67%                                                                                     | 60,012                                                                                                                                  | 100%                                                                          | 2,545                                                                                                     | 100%                                                                                | -                                                                                                 | -                                                                               |
| Gender                         | Female<br>Male                                                                                                                                                               | 66%<br>70%                                                                              | 36,926<br>20,736                                                                                                                        | 64%<br>36%                                                                    | 1,705<br>888                                                                                              | 66%<br>34%                                                                          | 1.7%<br>-1.7%                                                                                     | NO<br>NO                                                                        |
| Age Group  Region (New Region) | Grand Total  18 - 24  25 - 34  35 - 44  45 - 54  55 - 64  65 - 74  75 - 84  85 and over  Grand Total  IOW, Surrey, Berks and Hants  Kent and Essex  London  Midlands  Sussex | 80%<br>59%<br>60%<br>66%<br>66%<br>72%<br>75%<br>87%<br>57%<br>83%<br>63%<br>81%<br>68% | 57,662<br>913<br>5,890<br>9,481<br>10,862<br>13,367<br>9,062<br>5,582<br>1,930<br>57,087<br>8,747<br>9,969<br>22,913<br>1,976<br>13,410 | 2%<br>10%<br>17%<br>19%<br>23%<br>16%<br>10%<br>3%<br>15%<br>40%<br>3%<br>24% | 2,593<br>40<br>277<br>392<br>479<br>595<br>437<br>230<br>70<br>2,520<br>333<br>414<br>1,068<br>112<br>582 | 2%<br>11%<br>16%<br>19%<br>24%<br>17%<br>9%<br>3%<br>13%<br>17%<br>43%<br>4%<br>23% | 0.0%<br>0.7%<br>-1.1%<br>0.0%<br>0.2%<br>1.5%<br>-0.7%<br>-0.6%<br>-2.1%<br>-1.0%<br>2.4%<br>1.0% | NO<br>NO<br>NO<br>NO<br>NO<br>NO<br>NO<br>NO<br>NO<br>NO<br>NO<br>NO<br>NO<br>N |
| Stock Group                    | Grand Total General Needs Affordable Rents & Intermediate Rents Housing for Older People & Supported Housing                                                                 | 66%<br>53%<br>79%                                                                       | <b>57,015</b> 49,075 2,007 6,622                                                                                                        | 85%<br>3%<br>11%                                                              | <b>2,509</b> 2,206 74 316                                                                                 | 85%<br>3%<br>12%                                                                    | -0.1%<br>-0.6%<br>0.7%                                                                            | NO<br>NO<br>NO                                                                  |
| Property Class<br>(Flat/House) | Grand Total Flat House Grand Total                                                                                                                                           | 65%<br>71%                                                                              | <b>57,704</b> 34,377 23,355 <b>57,732</b>                                                                                               | 60%<br>40%                                                                    | <b>2,596</b><br>1,491<br>963<br><b>2,454</b>                                                              | 61%<br>39%                                                                          | 1.2%<br>-1.2%                                                                                     | NO<br>NO                                                                        |
| Tenancy Length                 | Up to 5 years<br>6 to 10 years<br>11 to 15 years<br>16 to 20 years<br>More than 20 years<br>Grand Total                                                                      | 64%<br>57%<br>60%<br>58%<br>57%                                                         | 14,568<br>11,015<br>9,890<br>6,669<br>15,083                                                                                            | 25%<br>19%<br>17%<br>12%<br>26%                                               | 398<br>261<br>235<br>169<br>351                                                                           | 28%<br>18%<br>17%<br>12%<br>25%                                                     | 2.7%<br>-0.8%<br>-0.7%<br>0.3%<br>-1.5%                                                           | NO<br>NO<br>NO<br>NO                                                            |
| Ethnicity                      | White Asian or Asina British Black or Black British Mixed Other Grand Total                                                                                                  | 71%<br>55%<br>68%<br>50%<br>53%                                                         | 33,153<br>1,905<br>7,151<br>1,540<br>862<br><b>44,611</b>                                                                               | 74%<br>4%<br>16%<br>3%<br>2%                                                  | 1,479<br>65<br>352<br>68<br>18<br>1,982                                                                   | 75%<br>3%<br>18%<br>3%<br>1%                                                        | 0.3%<br>-1.0%<br>1.7%<br>0.0%<br>-1.0%                                                            | NO<br>NO<br>NO<br>NO<br>YES                                                     |