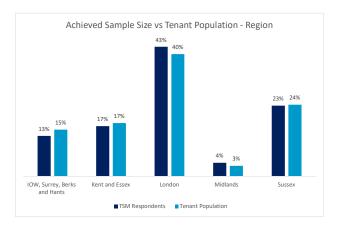

LCRA - FY23/24 Tenant Population and Achieved Sample Size by segments as at 31 March 2024

|                                | r ropulation and Achieved Sample Size by Seg                                                                                                                                 | Overall<br>Satisfaction                                                                 | Tenant Population                                                                                                                       |                                                                               | TSM Respondents                                                                                           |                                                                                     | DIFF                                                                                              | StatSign (*)                                                                    |
|--------------------------------|------------------------------------------------------------------------------------------------------------------------------------------------------------------------------|-----------------------------------------------------------------------------------------|-----------------------------------------------------------------------------------------------------------------------------------------|-------------------------------------------------------------------------------|-----------------------------------------------------------------------------------------------------------|-------------------------------------------------------------------------------------|---------------------------------------------------------------------------------------------------|---------------------------------------------------------------------------------|
|                                |                                                                                                                                                                              | Score                                                                                   | Number                                                                                                                                  | %                                                                             | Number                                                                                                    | %                                                                                   |                                                                                                   |                                                                                 |
| LCRA                           | All tenants                                                                                                                                                                  | 67%                                                                                     | 60,012                                                                                                                                  | 100%                                                                          | 2,545                                                                                                     | 100%                                                                                | -                                                                                                 | -                                                                               |
| Gender                         | Female<br>Male                                                                                                                                                               | 66%<br>70%                                                                              | 36,926<br>20,736                                                                                                                        | 64%<br>36%                                                                    | 1,705<br>888                                                                                              | 66%<br>34%                                                                          | 1.7%<br>-1.7%                                                                                     | NO<br>NO                                                                        |
| Age Group  Region (New Region) | Grand Total  18 - 24  25 - 34  35 - 44  45 - 54  55 - 64  65 - 74  75 - 84  85 and over  Grand Total  IOW, Surrey, Berks and Hants  Kent and Essex  London  Midlands  Sussex | 80%<br>59%<br>60%<br>66%<br>66%<br>72%<br>75%<br>87%<br>57%<br>83%<br>63%<br>81%<br>68% | 57,662<br>913<br>5,890<br>9,481<br>10,862<br>13,367<br>9,062<br>5,582<br>1,930<br>57,087<br>8,747<br>9,969<br>22,913<br>1,976<br>13,410 | 2%<br>10%<br>17%<br>19%<br>23%<br>16%<br>10%<br>3%<br>15%<br>40%<br>3%<br>24% | 2,593<br>40<br>277<br>392<br>479<br>595<br>437<br>230<br>70<br>2,520<br>333<br>414<br>1,068<br>112<br>582 | 2%<br>11%<br>16%<br>19%<br>24%<br>17%<br>9%<br>3%<br>13%<br>17%<br>43%<br>4%<br>23% | 0.0%<br>0.7%<br>-1.1%<br>0.0%<br>0.2%<br>1.5%<br>-0.7%<br>-0.6%<br>-2.1%<br>-1.0%<br>2.4%<br>1.0% | NO<br>NO<br>NO<br>NO<br>NO<br>NO<br>NO<br>NO<br>NO<br>NO<br>NO<br>NO<br>NO<br>N |
| Stock Group                    | Grand Total General Needs Affordable Rents & Intermediate Rents Housing for Older People & Supported Housing                                                                 | 66%<br>53%<br>79%                                                                       | <b>57,015</b> 49,075 2,007 6,622                                                                                                        | 85%<br>3%<br>11%                                                              | <b>2,509</b> 2,206 74 316                                                                                 | 85%<br>3%<br>12%                                                                    | -0.1%<br>-0.6%<br>0.7%                                                                            | NO<br>NO<br>NO                                                                  |
| Property Class<br>(Flat/House) | Grand Total Flat House Grand Total                                                                                                                                           | 65%<br>71%                                                                              | <b>57,704</b> 34,377 23,355 <b>57,732</b>                                                                                               | 60%<br>40%                                                                    | <b>2,596</b><br>1,491<br>963<br><b>2,454</b>                                                              | 61%<br>39%                                                                          | 1.2%<br>-1.2%                                                                                     | NO<br>NO                                                                        |
| Tenancy Length                 | Up to 5 years<br>6 to 10 years<br>11 to 15 years<br>16 to 20 years<br>More than 20 years<br>Grand Total                                                                      | 64%<br>57%<br>60%<br>58%<br>57%                                                         | 14,568<br>11,015<br>9,890<br>6,669<br>15,083                                                                                            | 25%<br>19%<br>17%<br>12%<br>26%                                               | 398<br>261<br>235<br>169<br>351                                                                           | 28%<br>18%<br>17%<br>12%<br>25%                                                     | 2.7%<br>-0.8%<br>-0.7%<br>0.3%<br>-1.5%                                                           | NO<br>NO<br>NO<br>NO                                                            |
| Ethnicity                      | White Asian or Asina British Black or Black British Mixed Other Grand Total                                                                                                  | 71%<br>55%<br>68%<br>50%<br>53%                                                         | 33,153<br>1,905<br>7,151<br>1,540<br>862<br><b>44,611</b>                                                                               | 74%<br>4%<br>16%<br>3%<br>2%                                                  | 1,479<br>65<br>352<br>68<br>18<br>1,982                                                                   | 75%<br>3%<br>18%<br>3%<br>1%                                                        | 0.3%<br>-1.0%<br>1.7%<br>0.0%<br>-1.0%                                                            | NO<br>NO<br>NO<br>NO<br>YES                                                     |