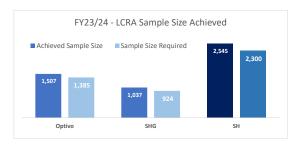

FY23/24 Sample Size Achieved for Overall Satisfaction as at 31 March 2024

|        | LCRA Stock |            | Achieved S | Sample Size | Sample size required to achieve the minimum statistical accuracy (margin of error at 95% confidence level: |  |  |
|--------|------------|------------|------------|-------------|------------------------------------------------------------------------------------------------------------|--|--|
|        | Number     | Percentage | Number     | Percentage  | Number                                                                                                     |  |  |
| Optivo | 36,007     | 60%        | 1,507      | 59%         | 1,385                                                                                                      |  |  |
| SHG    | 24,005     | 40%        | 1,037      | 41%         | 924                                                                                                        |  |  |
| SH     | 60,012     |            | 2,545      |             | 2,300                                                                                                      |  |  |